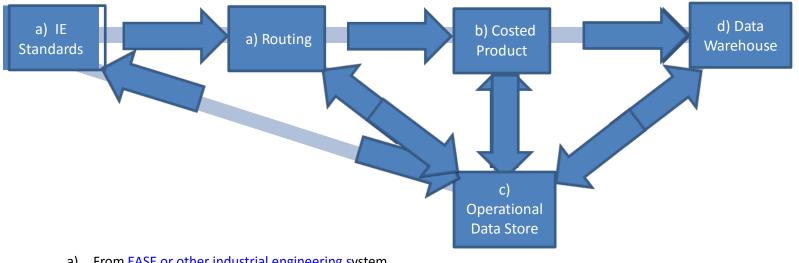

Solution is cloud based integration system to calculate and realistically apply all "overhead" (manufacturing & administrative) costs to develop inventory costs and proposal estimates

- From EASE or other industrial engineering system a)
- b) In Excel Power BI with input from MISys or other manufacturing system.
- Operational Data Store Excel 2010/2013/2016 (Excel Power BI, PowerBI.com, and or Power c) BI Desktop).in local desktop or cloud
- Data Warehouse = data available from SQL Server, Access, Analysis Services, other d)
- PowerPivot data, from Reports or Azure Data Market